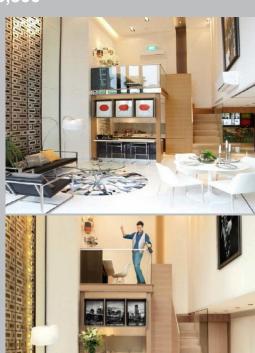

## **UP@ROBERTSON QUAY**

Spacious 1,119sqft (104sqm), partially furnished, 2 bedroom, 2 bathroom Condominium for Sale. Completed in 2015, this middle floor unit is in good/original condition. Others: leasehold, 1 other room(s)Located in Singapore's district D09 near Orchard, River Valley in the area Orchard (Central region).

#### INTERIOR AND FEATURES

Air-Conditioning Balcony